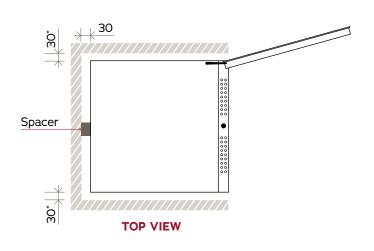

## NOTE: Illustrations not to scale.

All dimensions in millimetres.

\*Minimum 10mm required whether proud-fit or flush-fit, however 30mm is recommended on the opening edge for easy finger grip access when installed flush-fit.

For complete installation instructions, please refer to the user manual for this product.

|                    | Width | Depth | Height    |
|--------------------|-------|-------|-----------|
| Product dimensions | 595   | 610   | 1770      |
| Installation       | 655   | 640   | 1770 + Tx |