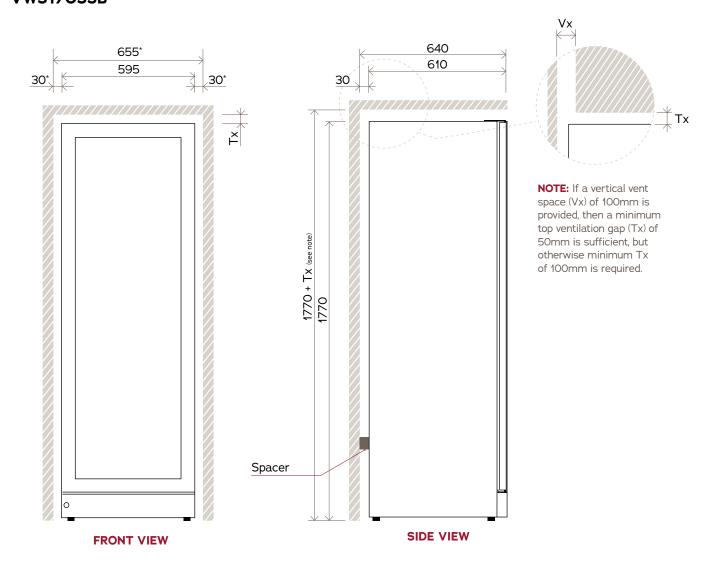

## NOTE: Illustrations not to scale.

All dimensions in millimetres.

\*Minimum 10mm required whether proud-fit or flush-fit, however 30mm is recommended on the opening edge for easy finger grip access when installed flush-fit.

For complete installation instructions, please refer to the user manual for this product.

|                    | Width | Depth | Height    |
|--------------------|-------|-------|-----------|
| Product dimensions | 595   | 610   | 1770      |
| Installation       | 655   | 640   | 1770 + Tx |